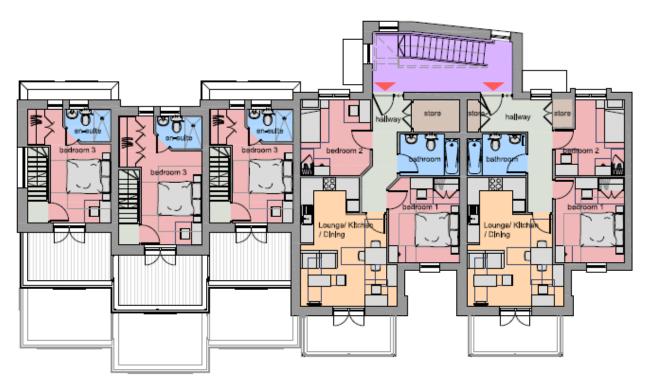

FIRST FLOOR PLAN Apartments 3 to 6

PRIVATE SALE BLOCK 2 GROUND FLOOR PLAN: 1-100 @ A2

PRIVATE SALE BLOCK 2 FIRST FLOOR PLAN: 1-100 @ A2

36

PRIVATE SALE BLOCK 2 SECOND FLOOR PLAN: 1-100 @ A2

37

PRIVATE SALE BLOCK 2 ROOF PLAN: 1-100 @ A2