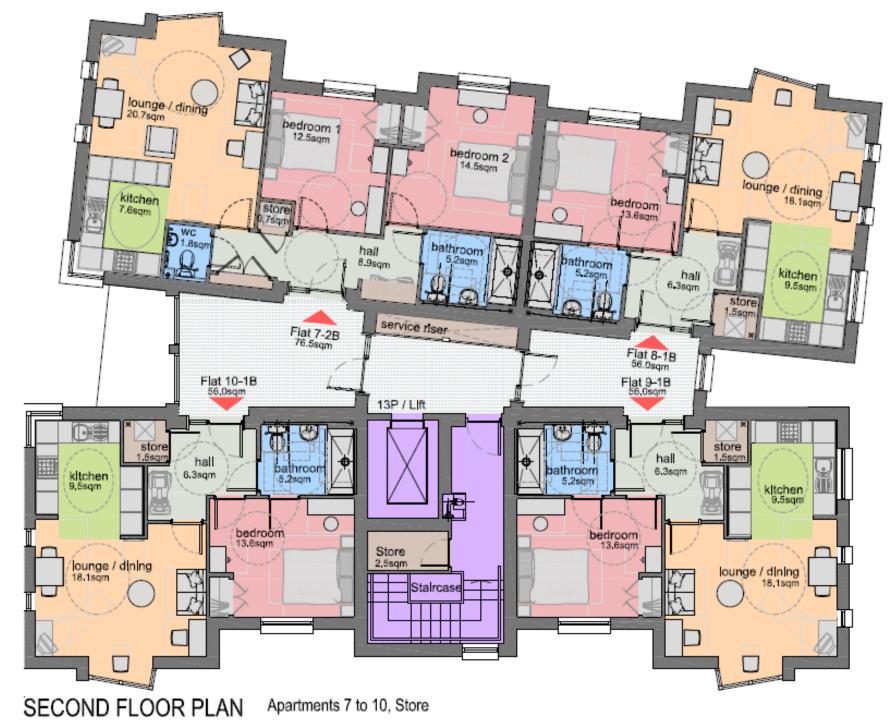

FIRST FLOOR PLAN Apartments 3 to 6

PRIVATE SALE BLOCK 2 GROUND FLOOR PLAN: 1-100 @ A2

PRIVATE SALE BLOCK 2 FIRST FLOOR PLAN: 1-100 @ A2

36

PRIVATE SALE BLOCK 2 SECOND FLOOR PLAN: 1-100 @ A2

37

PRIVATE SALE BLOCK 2 ROOF PLAN: 1-100 @ A2