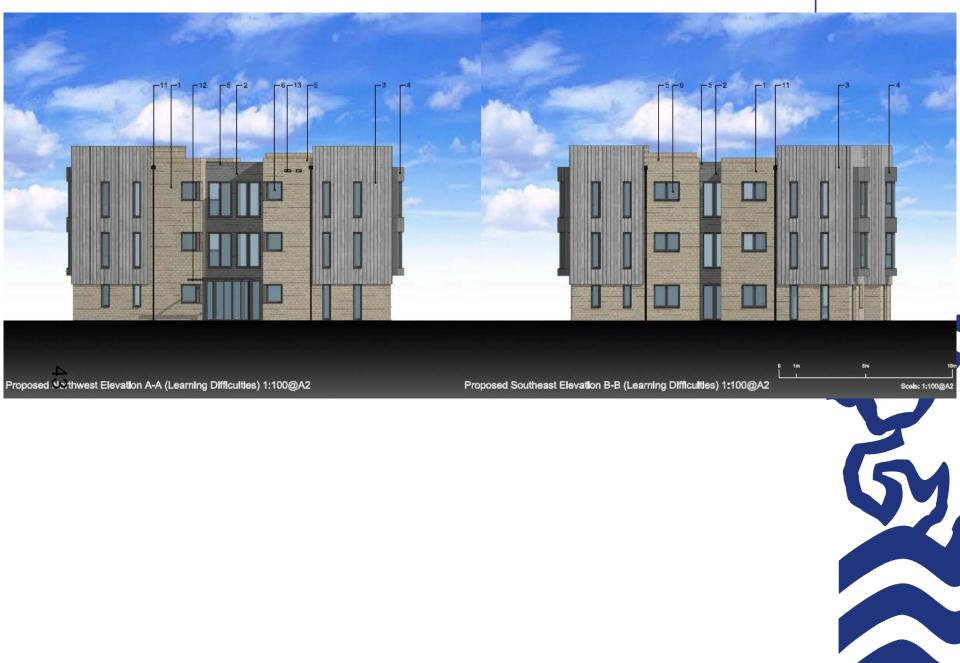

Proposed Northeast Elevation 1:100@A2

Scale: 1:100gA2

Proposed Northwest Elevation A-A (Private Sale) 1:100@A2

Proposed Southeast Elevation B-B (Private Sale) 1:100@A2

44

Proposed Site Section 1:200@A2

| Refe | bn       |     |                                                                          |    | 1 |             | 8    |
|------|----------|-----|--------------------------------------------------------------------------|----|---|-------------|------|
| A    | 14,08,14 | JW  | Updated to reflect 3 bod accommodation and Design Council comments       |    | 3 | SY          | - 0. |
| 8    | 31,10,14 | EC. | Updated to OCC and Advance comments on mx and accomodation recurrements. |    |   |             |      |
| G    | 12:12:54 | EC  | Amended Planning issue                                                   | 13 | 3 | <i>5</i> ). | 285  |