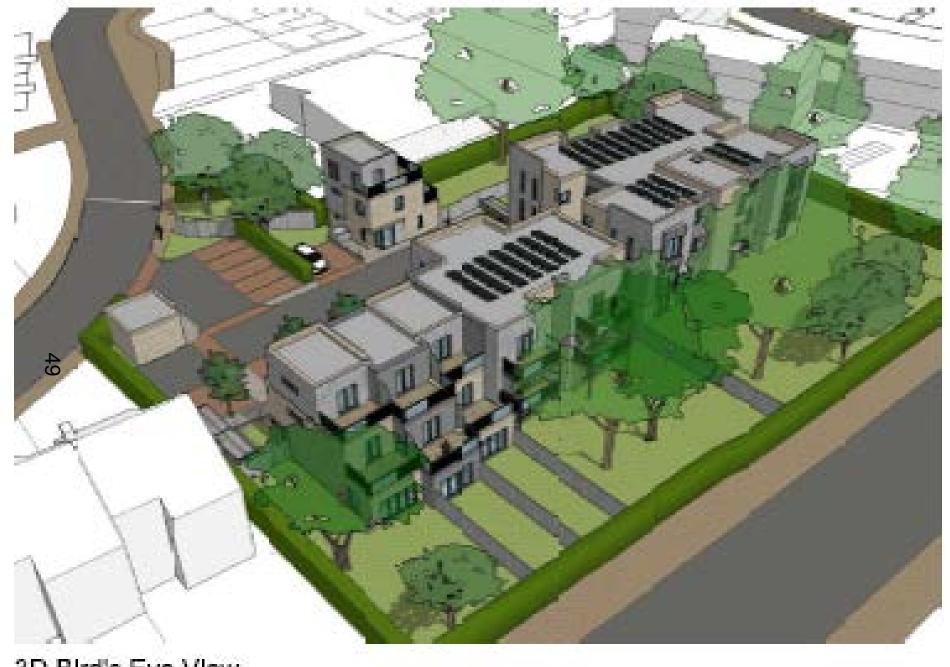

1:100@A2









44

Proposed Site Section 1:200@A2

| Refe | bn       |     |                                                                          |    | 1 |             | 8    |
|------|----------|-----|--------------------------------------------------------------------------|----|---|-------------|------|
| A    | 14,08,14 | JW  | Updated to reflect 3 bod accommodation and Design Council comments       |    | 3 | SY          | - 0. |
| 8    | 31,10,14 | EC. | Updated to OCC and Advance comments on mx and accomodation recurrements. |    |   |             |      |
| G    | 12:12:54 | EC  | Amended Planning issue                                                   | 13 | 3 | <i>5</i> ). | 285  |

Index ranket MARYWOOD, OXFORD dwalig selection PROPOSED SITE SECTION



date: