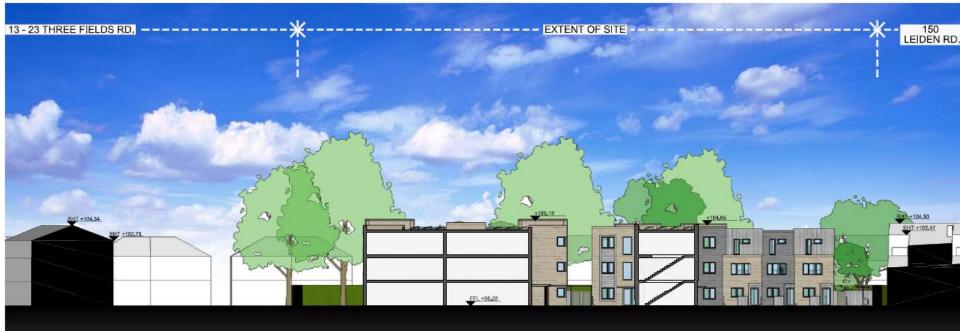

Proposed Northeast Elevation 1:100@A2

Scale: 1:100gA2

Proposed Northwest Elevation A-A (Private Sale) 1:100@A2

Proposed Southeast Elevation B-B (Private Sale) 1:100@A2

44

Proposed Site Section 1:200@A2

| Refe | bn       |     |                                                                          |    | 1 |             | 8    |
|------|----------|-----|--------------------------------------------------------------------------|----|---|-------------|------|
| A    | 14,08,14 | JW  | Updated to reflect 3 bod accommodation and Design Council comments       |    | 3 | SY          | - 0. |
| 8    | 31,10,14 | EC. | Updated to OCC and Advance comments on mx and accomodation recurrements. |    |   |             |      |
| G    | 12:12:54 | EC  | Amended Planning issue                                                   | 13 | 3 | <i>5</i> ). | 285  |

Index ranket MARYWOOD, OXFORD dwalig selection PROPOSED SITE SECTION

date: