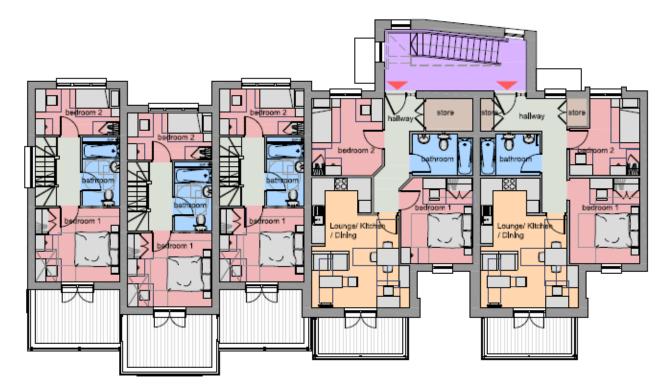

FIRST FLOOR PLAN Apartments 3 to 6

PRIVATE SALE BLOCK 2 GROUND FLOOR PLAN: 1-100 @ A2

PRIVATE SALE BLOCK 2 FIRST FLOOR PLAN: 1-100 @ A2

36

PRIVATE SALE BLOCK 2 SECOND FLOOR PLAN: 1-100 @ A2

37

PRIVATE SALE BLOCK 2 ROOF PLAN: 1-100 @ A2