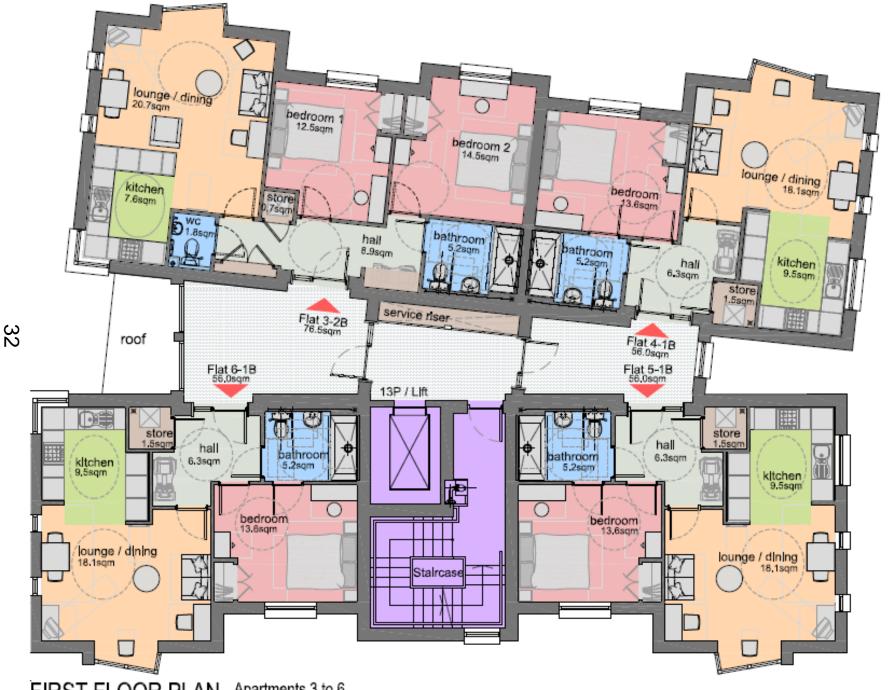

FIRST FLOOR PLAN Apartments 3 to 6

PRIVATE SALE BLOCK 2 GROUND FLOOR PLAN: 1-100 @ A2

PRIVATE SALE BLOCK 2 FIRST FLOOR PLAN: 1-100 @ A2

36

PRIVATE SALE BLOCK 2 SECOND FLOOR PLAN: 1-100 @ A2

37

PRIVATE SALE BLOCK 2 ROOF PLAN: 1-100 @ A2