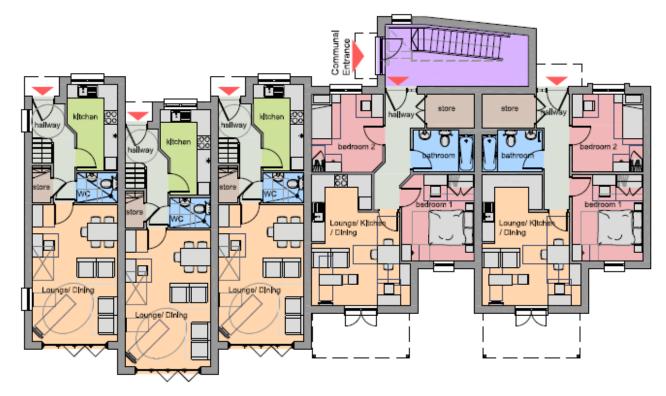

FIRST FLOOR PLAN Apartments 3 to 6

PRIVATE SALE BLOCK 2 GROUND FLOOR PLAN: 1-100 @ A2

PRIVATE SALE BLOCK 2 FIRST FLOOR PLAN: 1-100 @ A2

36

PRIVATE SALE BLOCK 2 SECOND FLOOR PLAN: 1-100 @ A2

37

PRIVATE SALE BLOCK 2 ROOF PLAN: 1-100 @ A2