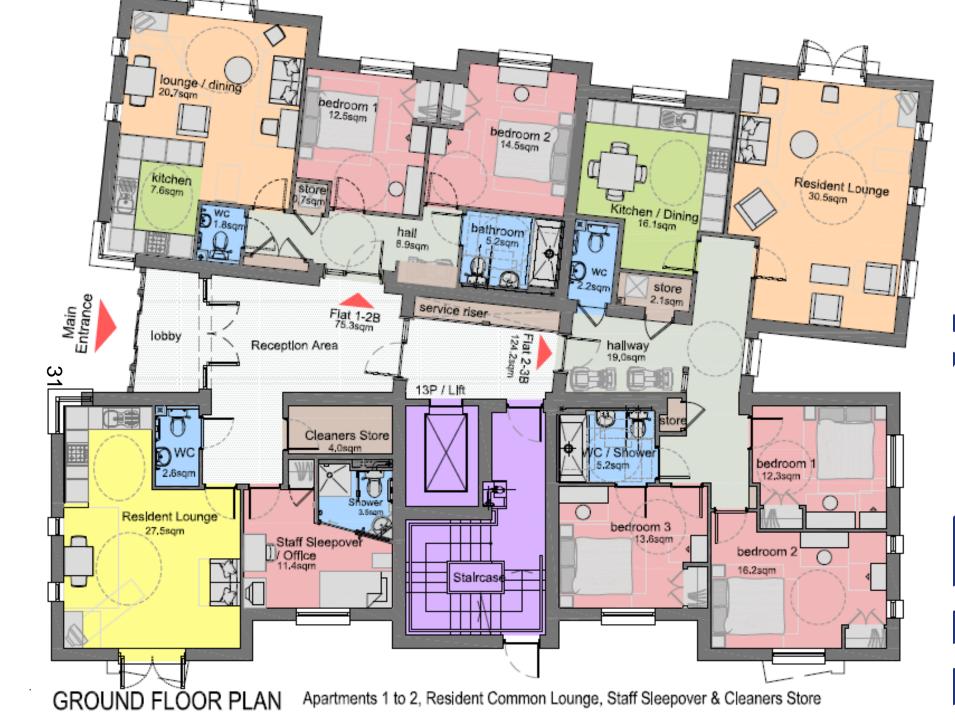

## Welcome to the East Area Planning Committee

- This planning committee meeting is held in public but it is not a public meeting.
- There will be an opportunity for the public to address the committee on each application.
- If you wish to speak for or against a planning application, you need to have either requested it in advance, or hand in one of the available speaker forms, or speak to the clerk.
- Information on meeting protocol and conduct at the committee is set out in the Code of Practice.
- This is in the committee agenda just before the first planning application report.



























FIRST FLOOR PLAN Apartments 3 to 6







PRIVATE SALE BLOCK 2 GROUND FLOOR PLAN: 1-100 @ A2





PRIVATE SALE BLOCK 2 FIRST FLOOR PLAN: 1-100 @ A2



36



PRIVATE SALE BLOCK 2 SECOND FLOOR PLAN: 1-100 @ A2



37



PRIVATE SALE BLOCK 2 ROOF PLAN: 1-100 @ A2











Proposed Northeast Elevation 1:100@A2

Scale: 1:100gA2





Proposed Northwest Elevation A-A (Private Sale) 1:100@A2

Proposed Southeast Elevation B-B (Private Sale) 1:100@A2









44

Proposed Site Section 1:200@A2

| Refe | bn       |     |                                                                          |    | 1 |             | 8    |
|------|----------|-----|--------------------------------------------------------------------------|----|---|-------------|------|
| A    | 14,08,14 | JW  | Updated to reflec