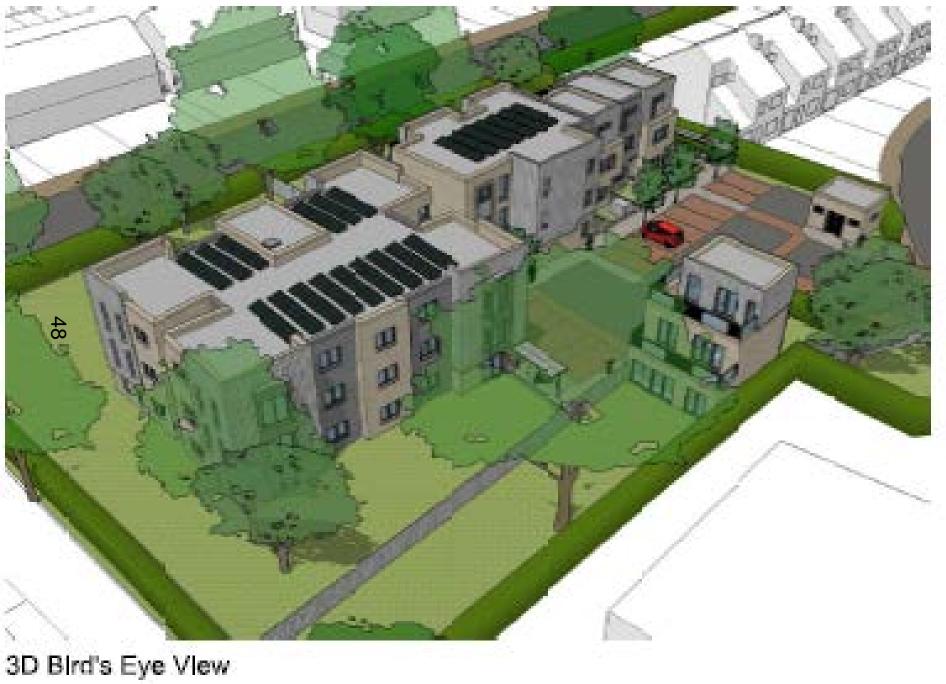

e) 1:100@A2









44

Proposed Site Section 1:200@A2

| Refe | bn       |     |                                                                          |    | 1 |             | 8    |
|------|----------|-----|--------------------------------------------------------------------------|----|---|-------------|------|
| A    | 14,08,14 | JW  | Updated to reflect 3 bod accommodation and Design Council comments       |    | 3 | SY          | - 0. |
| 8    | 31,10,14 | EC. | Updated to OCC and Advance comments on mx and accomodation recurrements. |    |   |             |      |
| G    | 12:12:54 | EC  | Amended Planning issue                                                   | 13 | 3 | <i>5</i> ). | 285  |

Index ranket MARYWOOD, OXFORD dwalig selection PROPOSED SITE SECTION



date: